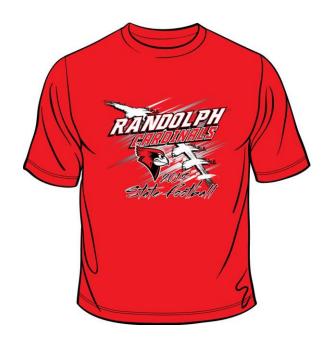

## **2017 Football Playoff T-Shirts**

| Name:  | Elem Grade and Class  |
|--------|-----------------------|
| Maine. | Licht Grade and Class |

## Roster will be on the Back Shirts will be RED

Orders will not be processed and money will be returned, if Randolph does not qualify for the playoffs.

| T-Shirts             | S-XL \$13 | XXL & XXXL \$15 |
|----------------------|-----------|-----------------|
| Long Sleeve T-Shirts | S-XL \$17 | XXL & XXXL \$20 |
| Crewneck Sweatshirts | S-XL \$20 | XXL & XXXL \$22 |
| Hooded Sweatshirts   | S-XL \$28 | XXL & XXXL \$30 |